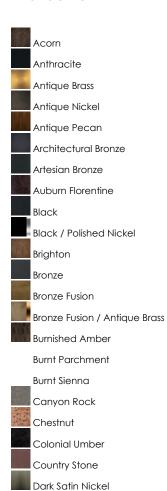

#### **FINISHES OPTION**

Filbert Florentine

Gold Umber Golden Fawn Golden Noir Golden Silver Grand Canyon Greek Bronze Heirloom Brass Honey Auburn Kentucky Bronze Light Gold Luster Bronze Malacca Crackle Matte Silver Natural Aged Brass Natural Iron Oil Rubbed Bronze Peruvian Pewter Plated Silver Polished Brass Polished Chrome Polished Nickel Rustic Burnished Rustic Ebony Satin Brass Satin Nickel Savanna Bronze Silver Mist Slate Texture Ebony Textured Black Tortoise Tuscan Silver Umber Bronze Vintage Mocha Weathered Russet Weathered Zinc Windsor Bronze Wormwood