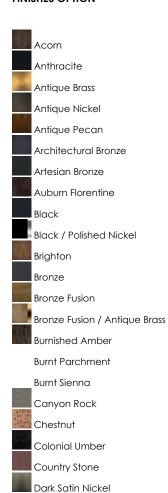

#### **FINISHES OPTION**

Filbert Florentine

Gold Umber Golden Fawn Golden Noir Golden Silver Grand Canyon Greek Bronze Heirloom Brass Honey Auburn Kentucky Bronze Light Gold Luster Bronze Malacca Crackle Matte Silver Natural Aged Brass Natural Iron Oil Rubbed Bronze Peruvian Pewter Plated Silver Polished Brass Polished Chrome Polished Nickel Rustic Burnished Rustic Ebony Satin Brass Satin Nickel Savanna Bronze Silver Mist Slate Texture Ebony Textured Black Tortoise Tuscan Silver Umber Bronze Vintage Mocha Weathered Russet Weathered Zinc Windsor Bronze Wormwood