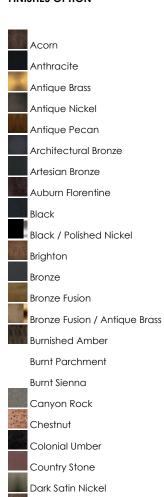

### **FINISHES OPTION**

Filbert Florentine

Gold Umber Golden Fawn Golden Noir Golden Silver Grand Canyon Greek Bronze Heirloom Brass Honey Auburn Kentucky Bronze Light Gold Luster Bronze Malacca Crackle Matte Silver Natural Aged Brass Natural Iron Oil Rubbed Bronze Peruvian Pewter Plated Silver Polished Brass Polished Chrome Polished Nickel Rustic Burnished Rustic Ebony Satin Brass Satin Nickel Savanna Bronze Silver Mist Slate Texture Ebony Textured Black Tortoise Tuscan Silver Umber Bronze Vintage Mocha Weathered Russet Weathered Zinc Windsor Bronze Wormwood