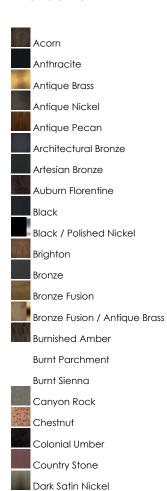

### **FINISHES OPTION**

Filbert Florentine

Gold Umber Golden Fawn Golden Noir Golden Silver Grand Canyon Greek Bronze Heirloom Brass Honey Auburn Kentucky Bronze Light Gold Luster Bronze Malacca Crackle Matte Silver Natural Aged Brass Natural Iron Oil Rubbed Bronze Peruvian Pewter Plated Silver Polished Brass Polished Chrome Polished Nickel Rustic Burnished Rustic Ebony Satin Brass Satin Nickel Savanna Bronze Silver Mist Slate Texture Ebony Textured Black Tortoise Tuscan Silver Umber Bronze Vintage Mocha Weathered Russet Weathered Zinc Windsor Bronze Wormwood