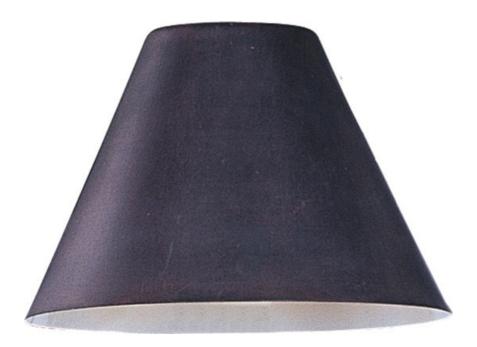

### PRODUCT DESCRIPTION

Maxim Lighting's commitment to both the residential lighting and the home building industries will assure you a product line focused on your lighting needs. With Maxim Lighting accessories you will find quality product that is well designed, well priced and readily available.

### **MEASUREMENTS**

DIMENSION : 6" W x 5" H HANGING WEIGHT : 0.35 lb