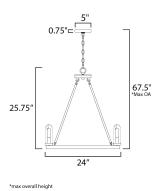

## **PRODUCT DESCRIPTION**



## MEASUREMENTS

: 60" H HANGING WEIGHT :

## LAMPING

BULB

DIMENSION

: 1 x 3-WAY, 90W Incandescent MB , 0W Total **BULB INCLUDED** : (Not Included) DIMMABLE :

Job Name:\_

Job Type:\_

Quantity:\_

Comments:\_

MATERIAL METAL/WOOD

RATINGS

Location

ADDITIONAL **OPERATING TEMPERATURE:** -20°C (-4°F), 40°C (104°F)

Always consult a qualified electrician before installing any lighting product.



WESTERN DISTRIBUTION CENTER (HEADQUARTER) 253 NORTH VINELAND AVE I CITY OF INDUSTRY, CA 91746

EASTERN DISTRIBUTION CENTER 4200 SHIRLEY DR. I ATLANTA, GA 30336

P. 626.956.4200 | F. 626.956.4225 | maximlighting.com