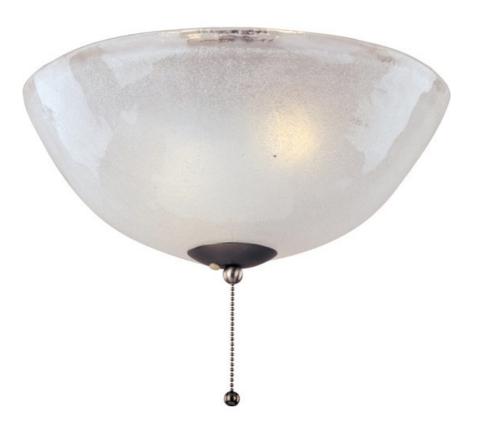

## **PRODUCT DESCRIPTION**

The Basic-Max ceiling fan features the ability to be installed three different ways: close mount, standard stem, and optional stems up to 72" long.

MEASUREMENTS

DIMENSION : HANGING WEIGHT : LAMPING

: 13.5" W x 7.5" H : 7.71 lb

LUMENS BULB DIMMABLE COLOR\_TEMP 1T : 7.71 lb : 2,016 Rated

LE : Standard Dimmer : 2700K

## FINISHES OPTION

GLASS Clear Ice Cl

MATERIAL Iron

RATINGS Dry Location