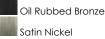

The Basic-Max ceiling fan features the ability to be installed three different ways: close mount, standard stem, and optional stems up to 72" long.

MEASUREMENTS

DIMENSION

: 13.5" W x 7.5" H : 7.71 lb

## LAMPING

LUMENS BULB DIMMABLE COLOR\_TEMP

HANGING WEIGHT : 2,016 Rated

Job Name:\_

Job Type:\_

Quantity:

: 3 x 60W Incandescent CA , 180W Total : Standard Dimmer :2700K



GLASS Amber Ice Al

MATERIAL Iron

RATINGS Dry Location



## ADDITIONAL RATED LIFE 1500 Hours OPERATING TEMPERATURE: -20°C (-4°F), 40°C (104°F)

Always consult a qualified electrician before installing any lighting product.



WESTERN DISTRIBUTION CENTER (HEADQUARTER) 253 NORTH VINELAND AVE I CITY OF INDUSTRY, CA 91746

EASTERN DISTRIBUTION CENTER 4200 SHIRLEY DR. I ATLANTA, GA 30336

P. 626.956.4200 | F. 626.956.4225 | maximlighting.com