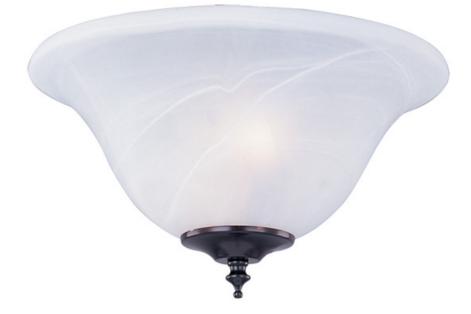

## **PRODUCT DESCRIPTION**

The Basic-Max ceiling fan features the ability to be installed three different ways: close mount, standard stem, and optional stems up to 72" long.

## MEASUREMENTS

DIMENSION : 13" W HANGING WEIGHT : 2.56 lb

LAMPING

LUMENS: 0 RatedBULB: 3 x 60W Incandescent E12 Candelabra , 180W TotalBULB INCLUDED: (Not Included)DIMMABLE:

## FINISHES OPTION

GLASS Marble MR

MATERIAL Glass + Steel

RATINGS CETLus Dry Location

ADDITIONAL OPERATING TEMPERATURE: -20°C (-4°F), 40°C (104°F)

Always consult a qualified electrician before installing any lighting product.