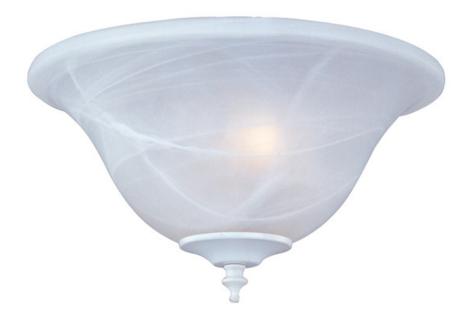

## **GLASS**

Marble MR

# MATERIAL

Glass + Steel

### **MEASUREMENTS**

DIMENSION : 13" W HANGING WEIGHT : 2.56 lb