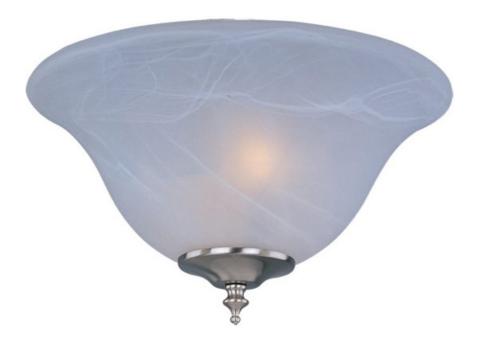

## **PRODUCT DESCRIPTION**

The Basic-Max ceiling fan features the ability to be installed three different ways: close mount, standard stem, and optional stems up to 72" long.

## MEASUREMENTS DIMENSION

HANGING WEIGHT : 2.51 lb

LAMPING LUMENS BULB BULB INCLUDED

: 13" W x 7.25" H

INPUT VOLTAGE : 120V : 1,344 Rated : 2 x 60W Incandescent E12 Candelabra , 120W Total : (Not Included) DIMMABLE : No

## **FINISHES OPTION**

GLASS Marble MR

MATERIAL Steel

RATINGS cETLus Dry Location

**(I)** 

ADDITIONAL RATED LIFE 1500 Hours OPERATING TEMPERATURE: -20°C (-4°F), 40°C (104°F)

Always consult a qualified electrician before installing any lighting product.