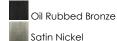

## PRODUCT DESCRIPTION

The Basic-Max ceiling fan features the ability to be installed three different ways: close mount, standard stem, and optional stems up to 72" long.

## **MEASUREMENTS**

DIMENSION : 14" W x 7" H HANGING WEIGHT : 3.4 lb

## LAMPING

INPUT VOLTAGE : 120V

LUMENS : 2,016 Rated

BULB : 3 x 60W Incandescent CA , 180W Total

BULB INCLUDED : (Not Included) DIMMABLE : Standard Dimmer

#### **FINISHES OPTION**



# **GLASS**

Wilshire WS

# MATERIAL

Steel

# **RATINGS**

cETLus Dry Location



#### **ADDITIONAL**

RATED LIFE 1500 Hours OPERATING TEMPERATURE: -20°C (-4°F), 40°C (104°F)

Always consult a qualified electrician before installing any lighting product.



253 NORTH VINELAND AVE I CITY OF INDUSTRY, CA 91746

# **EASTERN DISTRIBUTION CENTER**

4200 SHIRLEY DR. I ATLANTA, GA 30336

P. 626.956.4200 | F. 626.956.4225 | maximlighting.com