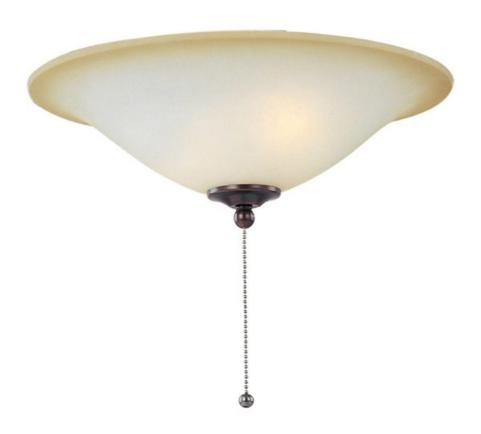

## PRODUCT DESCRIPTION

The Basic-Max ceiling fan features the ability to be installed three different ways: close mount, standard stem, and optional stems up to 72" long.

## **MEASUREMENTS**

DIMENSION : 14" W x 7" H HANGING WEIGHT : 3.4 lb

## LAMPING

INPUT VOLTAGE : 120V

LUMENS : 2,016 Rated

BULB : 3 x 60W Incandescent CA , 180W Total

BULB INCLUDED : (Not Included) DIMMABLE : Standard Dimmer

# **GLASS**

Wilshire WS

# MATERIAL

Steel