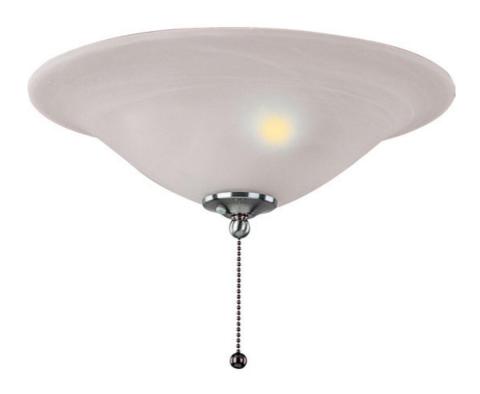

## PRODUCT DESCRIPTION

The Basic-Max ceiling fan features the ability to be installed three different ways: close mount, standard stem, and optional stems up to 72" long.

## **MEASUREMENTS**

DIMENSION : 14" W x 7" H HANGING WEIGHT : 3.39 lb

## LAMPING

LUMENS : 2,016 Rated

BULB : 3 x 60W Incandescent CA, 180W Total

BULB INCLUDED : (Not Included) DIMMABLE : Standard Dimmer

COLOR\_TEMP : 2700K

# **GLASS**

Ice IC

# MATERIAL

Iron