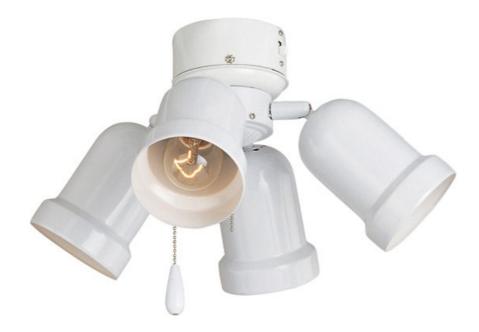

## **PRODUCT DESCRIPTION**

The Basic-Max ceiling fan features the ability to be installed three different ways: close mount, standard stem, and optional stems up to 72" long.

## MEASUREMENTS

| HANGING WEIGH | 1.28 lb                                |
|---------------|----------------------------------------|
| LAMPING       |                                        |
| LUMENS        | : 2,688 Rated                          |
| BULB          | : 4 x 60W Incandescent CA , 240W Total |
| DIMMABLE      | : Standard Dimmer                      |
| COLOR_TEMP    | : 2700K                                |