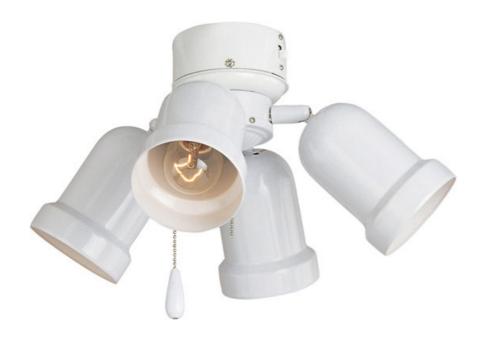

### PRODUCT DESCRIPTION

The Basic-Max ceiling fan features the ability to be installed three different ways: close mount, standard stem, and optional stems up to 72" long.

### LAMPING

LUMENS : 2,688 Rated

BULB : 4 x 60W Incandescent CA , 240W Total

DIMMABLE : Standard Dimmer

COLOR\_TEMP : 2700K

# MATERIAL

Iron