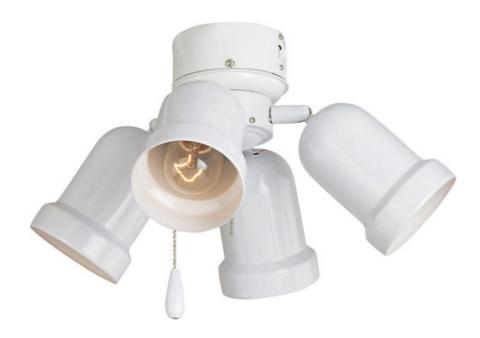

#### PRODUCT DESCRIPTION

The Basic-Max ceiling fan features the ability to be installed three different ways: close mount, standard stem, and optional stems up to 72" long.

#### LAMPING

LUMENS : 2,688 Rated

BULB : 4 x 60W Incandescent CA , 240W Total

DIMMABLE : Standard Dimmer

COLOR\_TEMP : 2700K