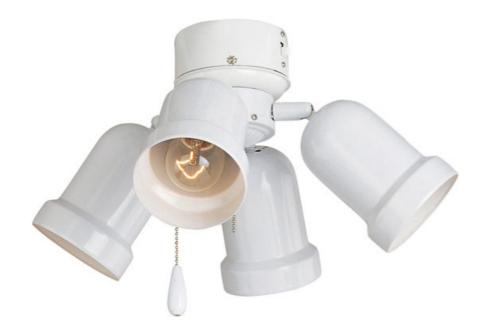

#### PRODUCT DESCRIPTION

The Basic-Max ceiling fan features the ability to be installed three different ways: close mount, standard stem, and optional stems up to 72" long.

#### LAMPING

LUMENS : 2,688 Rated

BULB : 4 x 60W Incandescent CA , 240W Total

DIMMABLE : Standard Dimmer

COLOR\_TEMP : 2700K