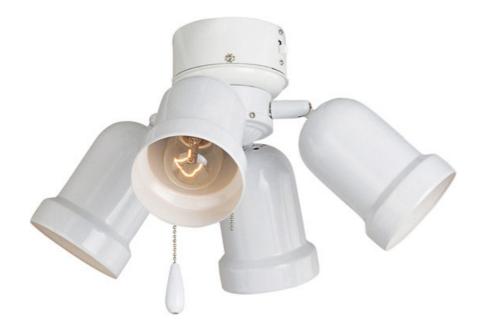

## **PRODUCT DESCRIPTION**

The Basic-Max ceiling fan features the ability to be installed three different ways: close mount, standard stem, and optional stems up to 72" long.

## MEASUREMENTS

HANGING WEIGHT : 1.28 lb LAMPING LUMENS : 2,688 Rated BULB : 4 x 60W Incandescent CA , 240W Total DIMMABLE : Standard Dimmer COLOR\_TEMP : 2700K