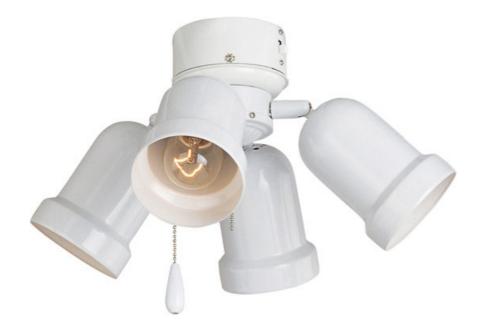

## **PRODUCT DESCRIPTION**

The Basic-Max ceiling fan features the ability to be installed three different ways: close mount, standard stem, and optional stems up to 72" long.

## MEASUREMENTS

| HANGING WEIGH | 1.28 lb                                |
|---------------|----------------------------------------|
| LAMPING       |                                        |
| LUMENS        | : 2,688 Rated                          |
| BULB          | : 4 x 60W Incandescent CA , 240W Total |
| DIMMABLE      | : Standard Dimmer                      |
| COLOR_TEMP    | : 2700K                                |