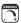

#### **MEASUREMENTS**

DIMENSION : 8.39" W x 3.15" H

HANGING WEIGHT : 1.87 lb

#### LAMPING

LUMENS : 672 Rated

BULB : 1 x 60W Incandescent CA , 60W Total

DIMMABLE : Standard Dimmer

COLOR\_TEMP : 2700K