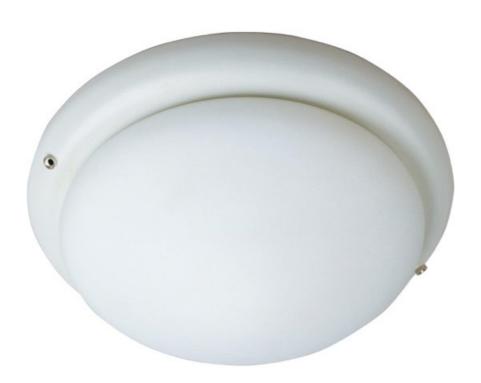

#### **MEASUREMENTS**

DIMENSION : 8.39" W x 3.15" H

HANGING WEIGHT : 1.87 lb

#### LAMPING

LUMENS : 672 Rated

BULB : 1 x 60W Incandescent CA , 60W Total

DIMMABLE : Standard Dimmer

COLOR\_TEMP : 2700K

#### MATERIAL

Iron