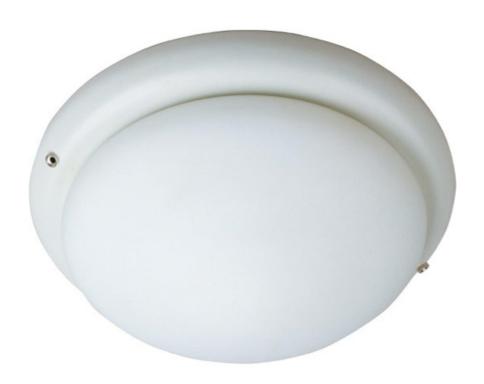

#### PRODUCT DESCRIPTION

The Basic-Max ceiling fan features the ability to be installed three different ways: close mount, standard stem, and optional stems up to 72" long.

#### **MEASUREMENTS**

DIMENSION : 8.39" W x 3.15" H

HANGING WEIGHT : 1.87 lb

#### LAMPING

LUMENS : 672 Rated

BULB : 1 x 60W Incandescent CA , 60W Total

DIMMABLE : Standard Dimmer

COLOR\_TEMP : 2700K

### **FINISHES OPTION**

Acid Verde

Antique Brass

Black

Country Stone

Matte White

Oil Rubbed Bronze

Polished Brass
Satin Nickel

#### MATERIAL

Iron

## RATINGS

Dry Location