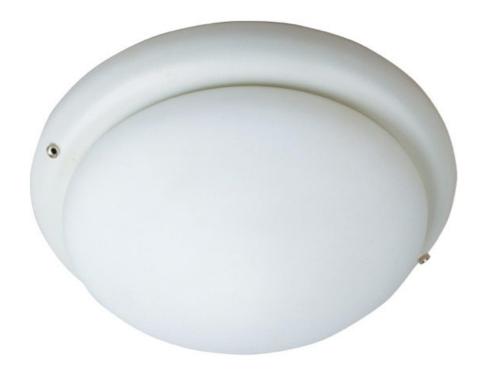

## LAMPING

LUMENS BULB DIMMABLE COLOR\_TEMP : 8.39" W x 3.15" H

: 672 Rated : 1 x 60W Incandescent CA , 60W Total : Standard Dimmer :2700K