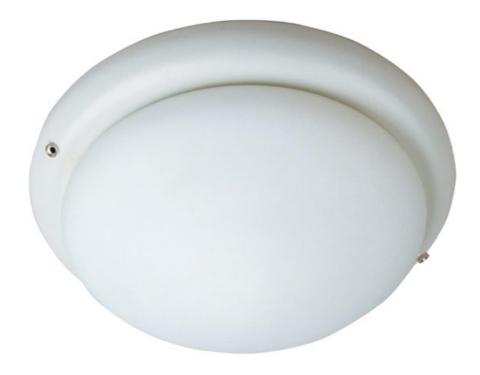

### LAMPING

LUMENS BULB DIMMABLE : 8.39" W x 3.15" H

: 672 Rated : 1 x 60W Incandescent CA , 60W Total : Standard Dimmer COLOR\_TEMP :2700K