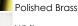

### PRODUCT DESCRIPTION

The Basic-Max ceiling fan features the ability to be installed three different ways: close mount, standard stem, and optional stems up to 72" long.

#### **MEASUREMENTS**

DIMENSION : 11.89" W x 7.28" H

HANGING WEIGHT : 2.76 lb

#### LAMPING

LUMENS : 1,344 Rated

BULB : 2 x 60W Incandescent CA , 120W Total

DIMMABLE : Standard Dimmer

COLOR\_TEMP : 2700K

## **FINISHES OPTION**





White

# MATERIAL

Iron

# RATINGS

Dry Location



## ADDITIONAL

RATED LIFE 1500 Hours OPERATING TEMPERATURE: -20°C (-4°F), 40°C (104°F)

Always consult a qualified electrician before installing any lighting product.



WESTERN DISTRIBUTION CENTER (HEADQUARTER)
253 NORTH VINELAND AVE I CITY OF INDUSTRY, CA 91746

## **EASTERN DISTRIBUTION CENTER**

4200 SHIRLEY DR. I ATLANTA, GA 30336

P. 626.956.4200 | F. 626.956.4225 | maximlighting.com