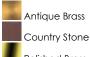

### PRODUCT DESCRIPTION

The Basic-Max ceiling fan features the ability to be installed three different ways: close mount, standard stem, and optional stems up to 72" long.

#### **MEASUREMENTS**

DIMENSION : 11.89" W x 7.28" H

HANGING WEIGHT : 2.76 lb

#### LAMPING

LUMENS : 1,344 Rated

BULB : 2 x 60W Incandescent CA , 120W Total

DIMMABLE : Standard Dimmer

COLOR\_TEMP : 2700K

## **FINISHES OPTION**





White

# MATERIAL

Iron

# RATINGS

Dry Location



## ADDITIONAL

RATED LIFE 1500 Hours OPERATING TEMPERATURE: -20°C (-4°F), 40°C (104°F)

Always consult a qualified electrician before installing any lighting product.



WESTERN DISTRIBUTION CENTER (HEADQUARTER)
253 NORTH VINELAND AVE I CITY OF INDUSTRY, CA 91746

## **EASTERN DISTRIBUTION CENTER**

4200 SHIRLEY DR. I ATLANTA, GA 30336

P. 626.956.4200 | F. 626.956.4225 | maximlighting.com