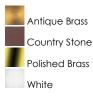

The Basic-Max ceiling fan features the ability to be installed three different ways: close mount, standard stem, and optional stems up to 72" long.

> MEASUREMENTS DIMENSION

: 11.89" W x 7.28" H

## LAMPING

LUMENS BULB DIMMABLE COLOR\_TEMP

: 2.76 lb HANGING WEIGHT

: 1,344 Rated : 2 x 60W Incandescent CA , 120W Total : Standard Dimmer :2700K

## **FINISHES OPTION**

RATINGS Dry Location

MATERIAL



Iron

## ADDITIONAL

RATED LIFE 1500 Hours OPERATING TEMPERATURE: -20°C (-4°F), 40°C (104°F)

Always consult a qualified electrician before installing any lighting product.



WESTERN DISTRIBUTION CENTER (HEADQUARTER) 253 NORTH VINELAND AVE I CITY OF INDUSTRY, CA 91746

EASTERN DISTRIBUTION CENTER 4200 SHIRLEY DR. I ATLANTA, GA 30336

P. 626.956.4200 | F. 626.956.4225 | maximlighting.com





Job Type:\_

Quantity: