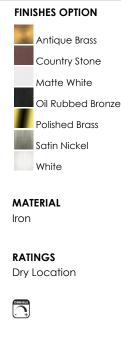

The Basic-Max ceiling fan features the ability to be installed three different ways: close mount, standard stem, and optional stems up to 72" long.

## MEASUREMENTS

: 13.19" W x 6.7" H : 4.19 lb HANGING WEIGHT

## LAMPING

DIMENSION

LUMENS BULB DIMMABLE : Standard Dimmer COLOR\_TEMP :2700K

: 1,344 Rated : 2 x 60W Incandescent CA , 120W Total

## ADDITIONAL

RATED LIFE 1500 Hours OPERATING TEMPERATURE: -20°C (-4°F), 40°C (104°F)

Always consult a qualified electrician before installing any lighting product.



WESTERN DISTRIBUTION CENTER (HEADQUARTER) 253 NORTH VINELAND AVE I CITY OF INDUSTRY, CA 91746

EASTERN DISTRIBUTION CENTER 4200 SHIRLEY DR. I ATLANTA, GA 30336

P. 626.956.4200 | F. 626.956.4225 | maximlighting.com



Job Type:\_

Quantity: