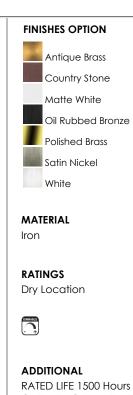

The Basic-Max ceiling fan features the ability to be installed three different ways: close mount, standard stem, and optional stems up to 72" long.

MEASUREMENTS

DIMENSION

: 13.19" W x 6.7" H HANGING WEIGHT

## LAMPING

LUMENS BULB DIMMABLE

: 4.19 lb

: 1,344 Rated : 2 x 60W Incandescent CA , 120W Total : Standard Dimmer COLOR\_TEMP :2700K

Job Name:\_

Job Type:\_

Quantity:

OPERATING TEMPERATURE: -20°C (-4°F), 40°C (104°F)

Always consult a qualified electrician before installing any lighting product.



WESTERN DISTRIBUTION CENTER (HEADQUARTER) 253 NORTH VINELAND AVE I CITY OF INDUSTRY, CA 91746

EASTERN DISTRIBUTION CENTER 4200 SHIRLEY DR. I ATLANTA, GA 30336

P. 626.956.4200 | F. 626.956.4225 | maximlighting.com