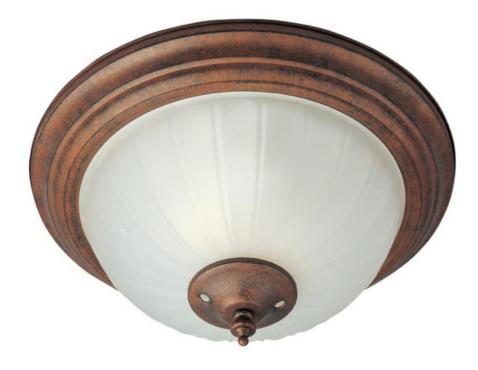

## **PRODUCT DESCRIPTION**

The Basic-Max ceiling fan features the ability to be installed three different ways: close mount, standard stem, and optional stems up to 72" long.

## MEASUREMENTS

DIMENSION HANGING WEIGHT

LAMPING

BULB DIMMABLE : 13.19" W x 6.7" H

LUMENS COLOR\_TEMP : 3.09 lb

: 1,344 Rated

: 2 x 60W Incandescent CA , 120W Total :No :2700K

## Antique Brass Country Stone

**FINISHES OPTION** 

Matte White Oil Rubbed Bronze

Polished Brass Satin Nickel

White

MATERIAL Iron

RATINGS Dry Location