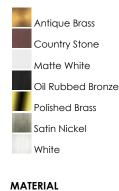

Job Type:\_



## **PRODUCT DESCRIPTION**

The Basic-Max ceiling fan features the ability to be installed three different ways: close mount, standard stem, and optional stems up to 72" long.

## MEASUREMENTS

DIMENSION HANGING WEIGHT LAMPING LUMENS BULB

: 13.19" W x 6.7" H

BULB INCLUDED DIMMABLE COLOR\_TEMP

: 3.09 lb

: 1,344 Rated

: 2 x 60W Incandescent E12 Candelabra , 120W Total : (Not Included) :No :2700K

## **FINISHES OPTION**



Iron

RATINGS Dry Location

## ADDITIONAL

RATED LIFE 1500 Hours OPERATING TEMPERATURE: -20°C (-4°F), 40°C (104°F)

Always consult a qualified electrician before installing any lighting product.



WESTERN DISTRIBUTION CENTER (HEADQUARTER) 253 NORTH VINELAND AVE I CITY OF INDUSTRY, CA 91746

EASTERN DISTRIBUTION CENTER 4200 SHIRLEY DR. I ATLANTA, GA 30336

P. 626.956.4200 | F. 626.956.4225 | maximlighting.com