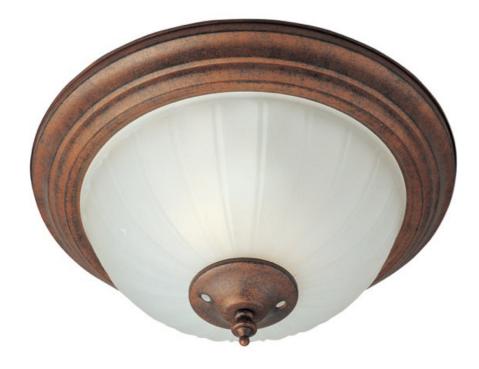

## **PRODUCT DESCRIPTION**

The Basic-Max ceiling fan features the ability to be installed three different ways: close mount, standard stem, and optional stems up to 72" long.

## MEASUREMENTS

DIMENSION HANGING WEIGHT LAMPING LUMENS BULB

: 13.19" W x 6.7" H

BULB INCLUDED DIMMABLE COLOR\_TEMP

: 3.09 lb

: 1,344 Rated

: 2 x 60W Incandescent E12 Candelabra , 120W Total : (Not Included) :No :2700K

## **FINISHES OPTION**

Iron

RATINGS Dry Location