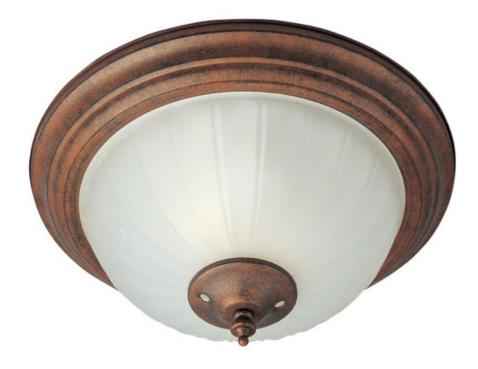

### **PRODUCT DESCRIPTION**

The Basic-Max ceiling fan features the ability to be installed three different ways: close mount, standard stem, and optional stems up to 72" long.

### MEASUREMENTS

DIMENSION HANGING WEIGHT

LAMPING

BULB DIMMABLE : 13.19" W x 6.7" H

LUMENS

: 3.09 lb

: 1,344 Rated : 2 x 60W Incandescent CA , 120W Total :No COLOR\_TEMP :2700K

Iron