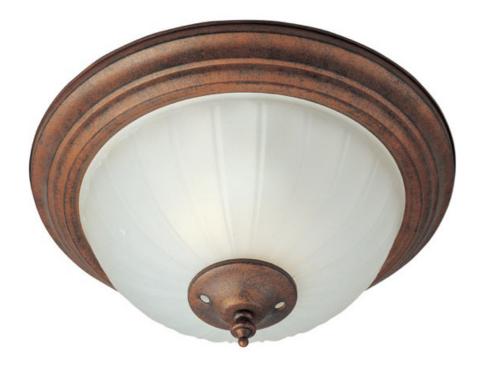

## MEASUREMENTS

DIMENSION HANGING WEIGHT

LAMPING

BULB DIMMABLE : 13.19" W x 6.7" H

LUMENS

: 3.09 lb

: 1,344 Rated : 2 x 60W Incandescent CA , 120W Total :No COLOR\_TEMP :2700K

RATINGS Dry Location