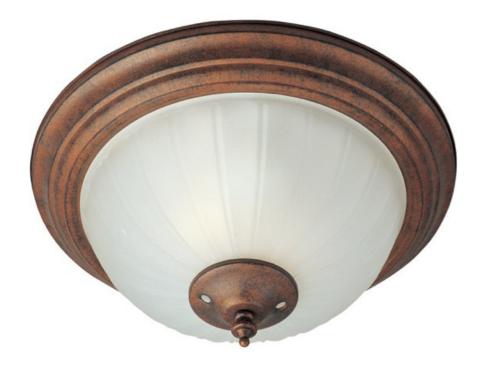

## MEASUREMENTS

DIMENSION : 13.19" W x 6.7" H HANGING WEIGHT LAMPING

:No

:2700K

LUMENS BULB DIMMABLE COLOR\_TEMP

: 3.09 lb : 1,344 Rated

: 2 x 60W Incandescent CA , 120W Total

Iron