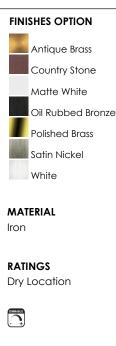

The Basic-Max ceiling fan features the ability to be installed three different ways: close mount, standard stem, and optional stems up to 72" long.

MEASUREMENTS

: 3.58" W x 6.3" H : 0.91 lb

## LAMPING

DIMENSION

LUMENS BULB DIMMABLE COLOR\_TEMP

HANGING WEIGHT : 672 Rated

Job Name:\_

Job Type:\_

Quantity:

: 1 x 60W Incandescent CA , 60W Total : Standard Dimmer :2700K

## ADDITIONAL

RATED LIFE 1500 Hours OPERATING TEMPERATURE: -20°C (-4°F), 40°C (104°F)

Always consult a qualified electrician before installing any lighting product.



WESTERN DISTRIBUTION CENTER (HEADQUARTER) 253 NORTH VINELAND AVE I CITY OF INDUSTRY, CA 91746

EASTERN DISTRIBUTION CENTER 4200 SHIRLEY DR. I ATLANTA, GA 30336

P. 626.956.4200 | F. 626.956.4225 | maximlighting.com