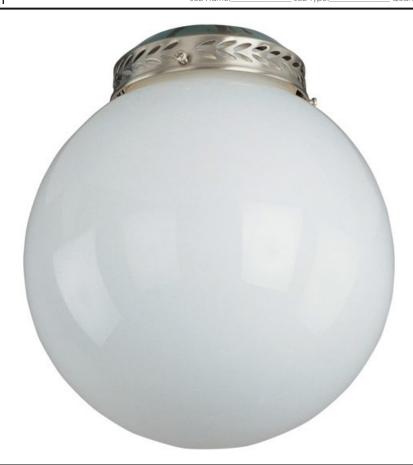

#### PRODUCT DESCRIPTION

The Basic-Max ceiling fan features the ability to be installed three different ways: close mount, standard stem, and optional stems up to 72" long.

# LAMPING

**LUMENS** : 672 Rated

BULB : 1 x 60W Incandescent CA , 60W Total

DIMMABLE : Standard Dimmer

COLOR\_TEMP : 2700K

#### **FINISHES OPTION**

Antique Brass Country Stone

Matte White

Oil Rubbed Bronze

Polished Brass

Satin Nickel

White

## MATERIAL

Iron