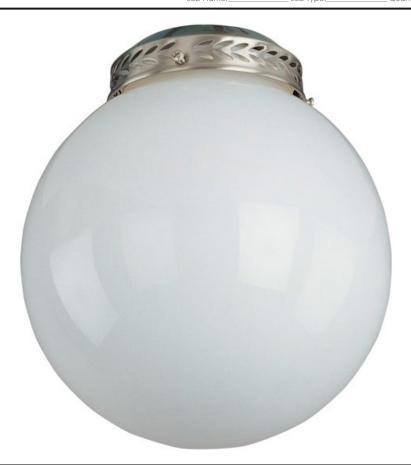

#### PRODUCT DESCRIPTION

The Basic-Max ceiling fan features the ability to be installed three different ways: close mount, standard stem, and optional stems up to 72" long.

# LAMPING

**LUMENS** : 672 Rated

BULB : 1 x 60W Incandescent CA , 60W Total

DIMMABLE : Standard Dimmer

COLOR\_TEMP : 2700K

#### **FINISHES OPTION**

Antique Brass Country Stone

Matte White

Oil Rubbed Bronze

Polished Brass

Satin Nickel

White

# MATERIAL

Iron