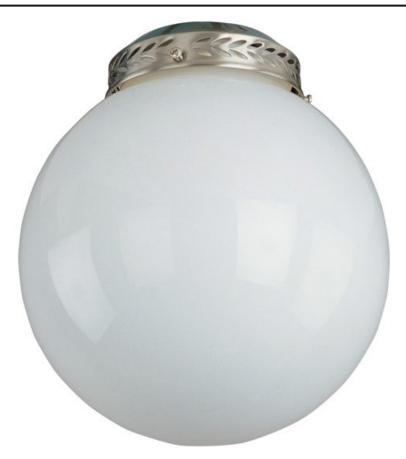

# **PRODUCT DESCRIPTION**

The Basic-Max ceiling fan features the ability to be installed three different ways: close mount, standard stem, and optional stems up to 72" long.

# MEASUREMENTS DIMENSION

: 3.58" W x 6.5" H

### LAMPING

LUMENS BULB BULB INCLUDED DIMMABLE COLOR\_TEMP

HANGING WEIGHT : 0.91 lb

: 672 Rated : 1 x 60W Incandescent E12 Candelabra , 60W Total : (Not Included) : Standard Dimmer :2700K