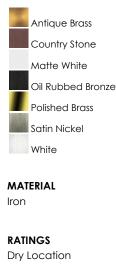

# **PRODUCT DESCRIPTION**

The Basic-Max ceiling fan features the ability to be installed three different ways: close mount, standard stem, and optional stems up to 72" long.

# MEASUREMENTS DIMENSION

: 3.58" W x 6.5" H

### LAMPING

LUMENS BULB BULB INCLUDED DIMMABLE COLOR\_TEMP

HANGING WEIGHT : 0.91 lb

: 672 Rated : 1 x 60W Incandescent E12 Candelabra , 60W Total : (Not Included) : Standard Dimmer :2700K

### **FINISHES OPTION**





# ADDITIONAL

RATED LIFE 1500 Hours OPERATING TEMPERATURE: -20°C (-4°F), 40°C (104°F)

Always consult a qualified electrician before installing any lighting product.



WESTERN DISTRIBUTION CENTER (HEADQUARTER) 253 NORTH VINELAND AVE I CITY OF INDUSTRY, CA 91746

EASTERN DISTRIBUTION CENTER 4200 SHIRLEY DR. I ATLANTA, GA 30336

P. 626.956.4200 | F. 626.956.4225 | maximlighting.com