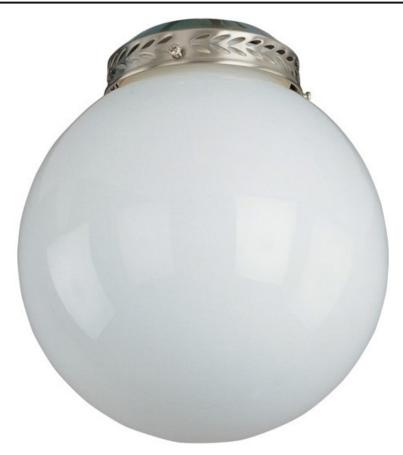

## MEASUREMENTS

: 3.58" W x 6.5" H DIMENSION HANGING WEIGHT : 0.91 lb LAMPING

LUMENS BULB

: 672 Rated : 1 x 60W Incandescent CA , 60W Total DIMMABLE : Standard Dimmer COLOR\_TEMP :2700K