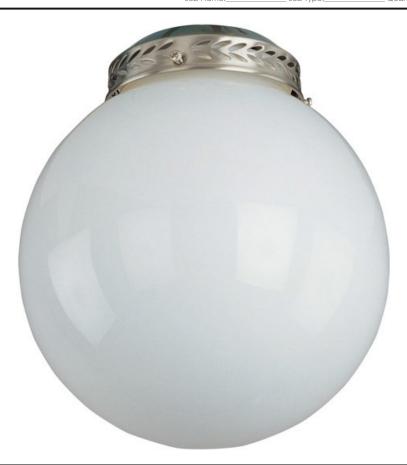

# LAMPING

LUMENS : 672 Rated

BULB : 1 x 60W Incandescent CA , 60W Total

DIMMABLE : Standard Dimmer

COLOR\_TEMP : 2700K

## MATERIAL

Iron