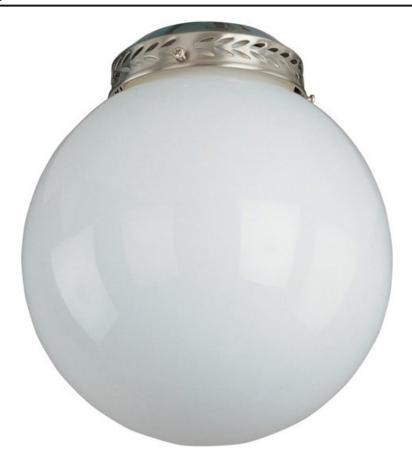

## **PRODUCT DESCRIPTION**

The Basic-Max ceiling fan features the ability to be installed three different ways: close mount, standard stem, and optional stems up to 72" long.

### MEASUREMENTS

DIMENSION HANGING WEIGHT

BULB DIMMABLE COLOR\_TEMP : 3.58" W x 6.5" H : 0.91 lb

: Standard Dimmer

:2700K

### LAMPING

LUMENS

: 672 Rated : 1 x 60W Incandescent CA , 60W Total