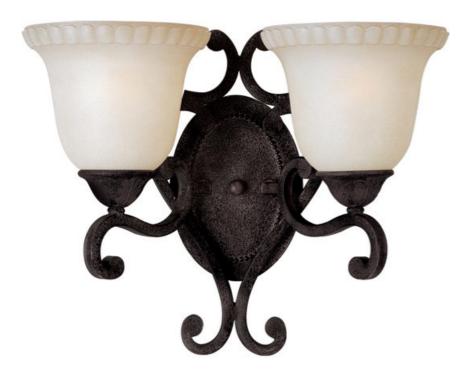

# PRODUCT DESCRIPTION

This versatile family gives you the option of with or without glass and the ability to add optional shades when the room design calls for it. The multi tone Golden Fawn finish adds richness and depth while the soft glow of the  $Caf\tilde{A}$  glass adds ambience to the room.

# **MEASUREMENTS**

DIMENSION : 15" W x 12" H x 8" Ext MAX OAH : 4.75" W x 6.75" H HANGING WEIGHT : 4.17 lb

LAMPING

LUMENS : 2,300 Rated

BULB : 2 x 100W Incandescent MB , 200W Total

BULB INCLUDED : (Not Included)
DIMMABLE : Standard Dimmer