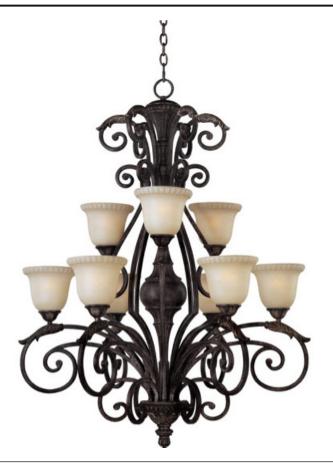

## **PRODUCT DESCRIPTION**

This versatile family gives you the option of with or without glass and the ability to add optional shades when the room design calls for it. The multi tone Golden Fawn finish adds richness and depth while the soft glow of the Café glass adds ambience to the room.

**MEASUREMENTS** 

DIMENSION HANGING WEIGHT

LAMPING

: 34.5" W x 44.5" H : 43 lb

LUMENS BULB BULB INCLUDED : (Not Included) DIMMABLE : Standard Dimmer COLOR\_TEMP :2700K

: 10,350 Rated : 9 x 100W Incandescent MB, 900W Total

## **FINISHES OPTION**

Golden Fawn

GLASS Cafe CF

MATERIAL Steel

RATINGS Dry Location