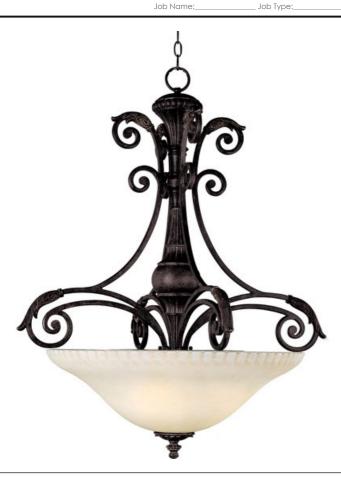

## PRODUCT DESCRIPTION

This versatile family gives you the option of with or without glass and the ability to add optional shades when the room design calls for it. The multi tone Golden Fawn finish adds richness and depth while the soft glow of the Caf© glass adds ambience to the room.

### **MEASUREMENTS**

DIMENSION : 29.5" W x 36.5" H

HANGING WEIGHT

### **LAMPING**

LUMENS : 3,450 Rated

BULB : 3 x 100W Incandescent MB, 300W Total

DIMMABLE

COLOR\_TEMP : 2700K

# **GLASS**

Cafe CF

### MATERIAL

Steel