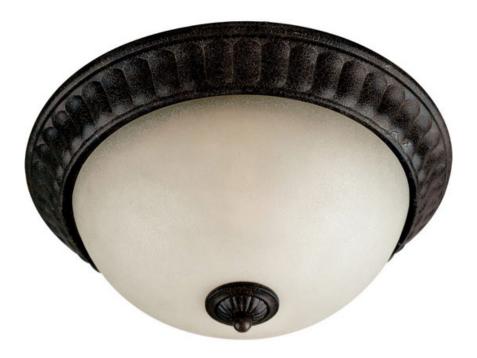

## PRODUCT DESCRIPTION

This versatile family gives you the option of with or without glass and the ability to add optional shades when the room design calls for it. The multi tone Golden Fawn finish adds richness and depth while the soft glow of the Caf $\tilde{A}$ © glass adds ambience to the room.

#### **MEASUREMENTS**

DIMENSION : 15" W x 6.5" H HANGING WEIGHT : 4.63 lb

### **LAMPING**

LUMENS : 1,600 Rated

BULB : 2 x 75W Incandescent MB , 150W Total

BULB INCLUDED : (Not Included)

DIMMABLE :

COLOR\_TEMP : 2700K

# GLASS

Cafe CF

#### MATERIAL

Steel