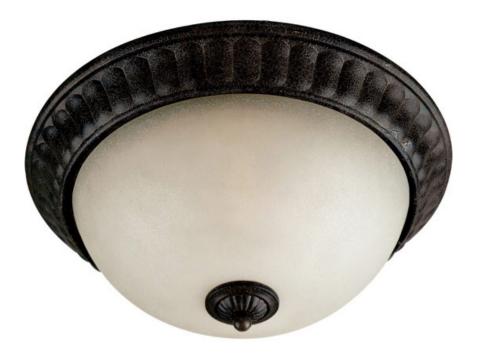

## PRODUCT DESCRIPTION

This versatile family gives you the option of with or without glass and the ability to add optional shades when the room design calls for it. The multi tone Golden Fawn finish adds richness and depth while the soft glow of the Caf $\tilde{A}$ © glass adds ambience to the room.

### **MEASUREMENTS**

DIMENSION : 13" W x 6.5" H HANGING WEIGHT : 4.56 lb

## **LAMPING**

LUMENS : 1,344 Rated

BULB : 2 x 60W Incandescent MB , 120W Total

BULB INCLUDED : (Not Included)
DIMMABLE : Standard Dimmer

COLOR\_TEMP : 2700K

# GLASS

Cafe CF

### MATERIAL

Steel