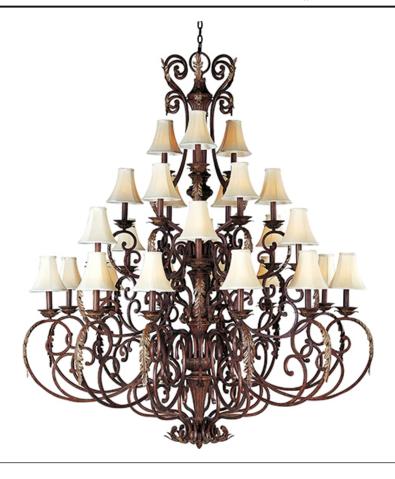

## **PRODUCT DESCRIPTION**

Graceful sweeping arms complimented by acanthus leaves which can be truly enhanced by the addition of optional crystal and shades. Some models feature the subtle warmth of our Café glass and are all brought to life with our new Auburn Florentine finish.

> MEASUREMENTS DIMENSION

HANGING WEIGHT LAMPING

: 60.5" W x 69.5" H

LUMENS BULB DIMMABLE COLOR\_TEMP : 94.58 lb

: 5,724 Rated : 27 x 25W Incandescent CA, 675W Total

: Standard Dimmer :2700K

## **FINISHES OPTION**

Auburn Florentine

MATERIAL Steel

RATINGS Dry Location