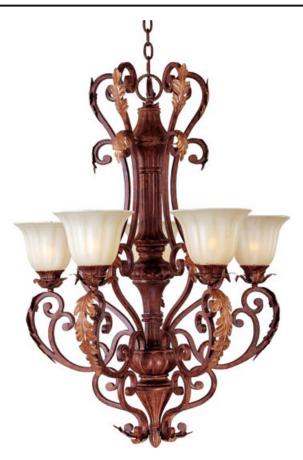

### PRODUCT DESCRIPTION

Graceful sweeping arms complimented by acanthus leaves which can be truly enhanced by the addition of optional crystal and shades. Some models feature the subtle warmth of our  $Caf\tilde{A}@$  glass and are all brought to life with our new Auburn Florentine finish.

#### **MEASUREMENTS**

DIMENSION : 28" W x 35.5" H HANGING WEIGHT : 15.65 lb

# LAMPING

LUMENS : 5,750 Rated

BULB : 5 x 100W Incandescent MB , 500W Total

BULB INCLUDED : (Not Included)
DIMMABLE : Standard Dimmer

COLOR\_TEMP : 2700K

#### **FINISHES OPTION**

Auburn Florentine

#### GLASS

Cafe CF

#### MATERIAL

Steel