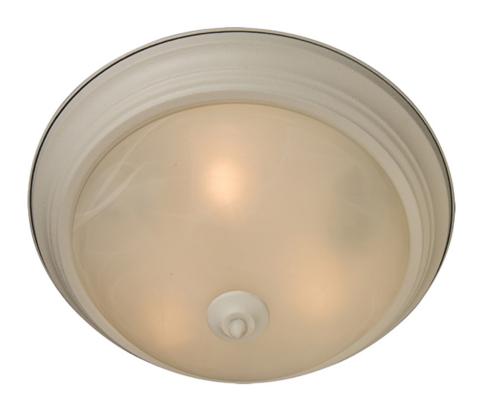

## PRODUCT DESCRIPTION

Maxim Lighting's commitment to both the residential lighting and the home building industries will assure you a product line focused on your lighting needs. With Maxim Lighting you will find quality product that is well designed, well priced and readily a

#### **MEASUREMENTS**

DIMENSION : 15.5" W x 6" H HANGING WEIGHT : 3.37 lb

# LAMPING

INPUT VOLTAGE : 120V

LUMENS : 2,016 Rated

BULB : 3 x 40W Incandescent E26 Medium , 120W Total

BULB INCLUDED : (Not Included)

DIMMABLE : Yes

### GLASS

Marble MR

#### MATERIAL

Steel