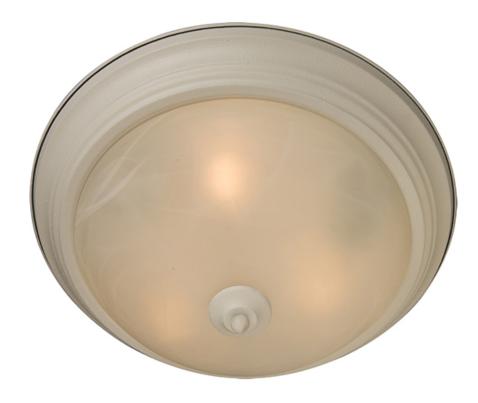

## MEASUREMENTS

DIMENSION HANGING WEIGHT

: 13.5" W x 6" H

LAMPING

: 2.66 lb

INPUT VOLTAGE : 120V LUMENS : 1,344 Rated : 2 x 60W Incandescent E26 Medium , 120W Total BULB BULB INCLUDED : (Not Included) DIMMABLE : Yes

## **FINISHES OPTION**

Slate

GLASS Marble MR

MATERIAL Steel

RATINGS Dry Location