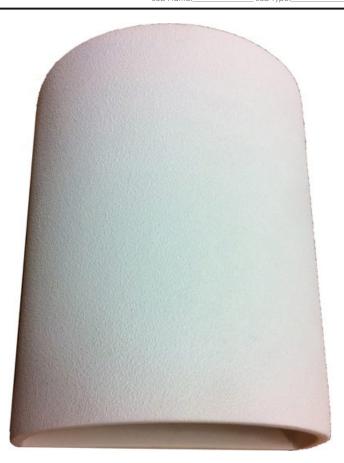

## PRODUCT DESCRIPTION

Maxim Lighting's commitment to both the residential lighting and the home building industries will assure you a product line focused on your lighting needs. With Maxim Lighting accessories you will find quality product that is well designed, well priced and readily available.

#### **MEASUREMENTS**

DIMENSION : 8" W x 10" H x 5" Ext

HANGING WEIGHT :

#### **FINISHES OPTION**

White